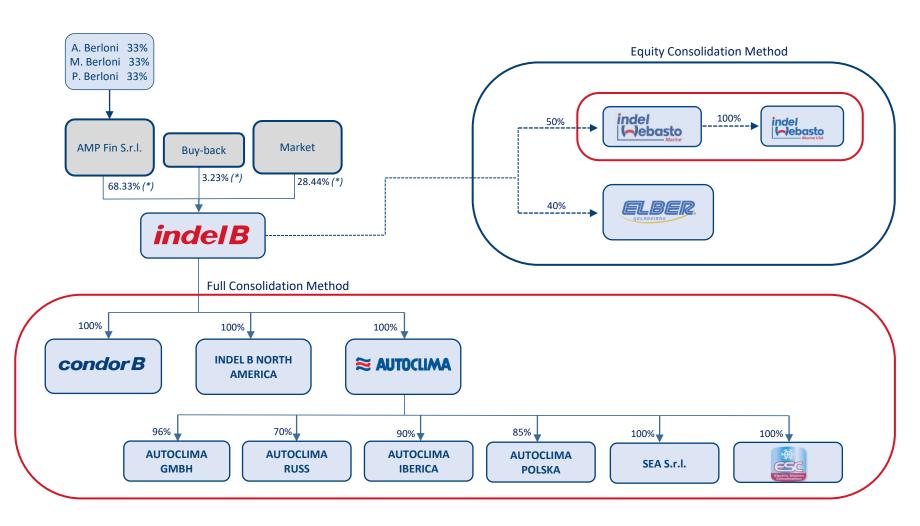

### **GROUP STRUCTURE**

Note: ESC has been acquired on January 18th, 2021 – SEA S.r.l. has been acquired on May 10th, 2021

(\*) data updated to October 21st, 2022

### SHAREHOLDING INFORMATION

### **Shareholding Structure**

(situation updated as of October 21st, 2022)